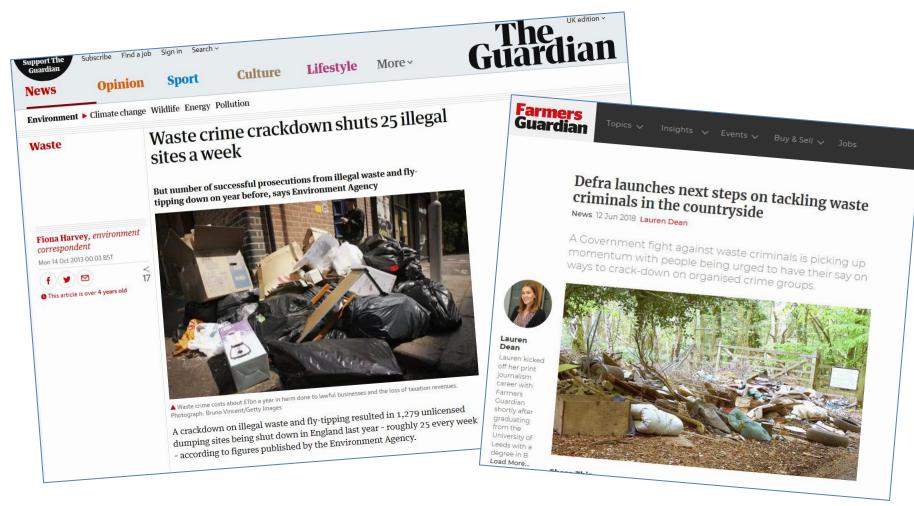

Dr Amy Proctor, Newcastle University

#### **CECAN Case Study:**

## QCA and the Environment Agency's evaluation of waste crime







Source:https://www.gov.uk/government/news/government-steps-up-the-fight-against-waste-criminals

### **Co-produced case studies**





### Waste crime





### Complexity and evaluation challenges

- 1. Nexus cuts across nexus domains
- 2. Complex large number of variables, often interacting
- **3. Evaluation challenges** interventions often used in combination or sequence
- 4. Methodological innovation EA keen to explore a more behavioural/contextual approach to evaluation
- **5. Potential Impact** A pilot of how the EA might approach evaluation of regulatory activity more broadly across Agency



### So what did we do?

# **1) Methods scoping workshop** (November 2016)

### 2) QCA design workshop (April 2017)

| (Now - Companion a reaction) !                                                                                                                               |
|--------------------------------------------------------------------