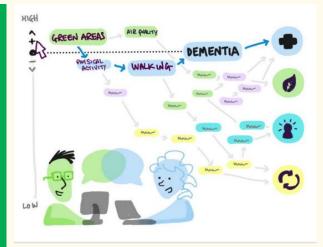

## Developing Factor Maps: Sustainability Example

- Each factor map contains factors which are relevant to improving the outcome. These are organized in high-level groups, and the expanded into further detail.
- Each factor will have a definition linked to a url evidence source
- All 3 factor maps should be used at once to come up with plans which act across HWNS at once.

#### What the Factor Maps are:

- They show some of the key factors which influence each of the outcomes from a Local Authority perspective
- They provide a hierarchy of categories and sub-categories of factors
- They are designed to provide a framework for discussion to collectively better understand what factors influence outcomes
- They provide a simple and quick insight for users to understand factors outside of their core area of expertise, to help break down silos
- They have an accessible language and design so that they can be used together as a package

#### And what they are not:

- They are not causal maps
- They are generic, not specific
- They are physical system based, not policy based.
- They do not have weightings
- They are not necessarily complete
- They do not (currently) show links between the different diagrams.