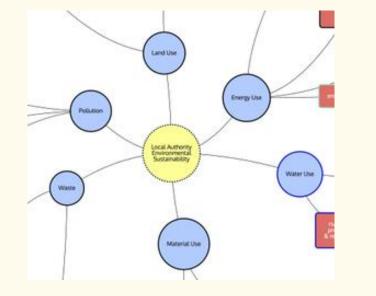

## How are HWNS connected?

We all live in **local authority areas** and depend on resources outside of these areas from across the world.

People have Health and Wellbeing.

The **Nature section** reports land use and covers urban and rural.

The **Sustainability section** looks at the environmental impact of the Local Authority economy. This includes both impacts within the Local Authority and globally.