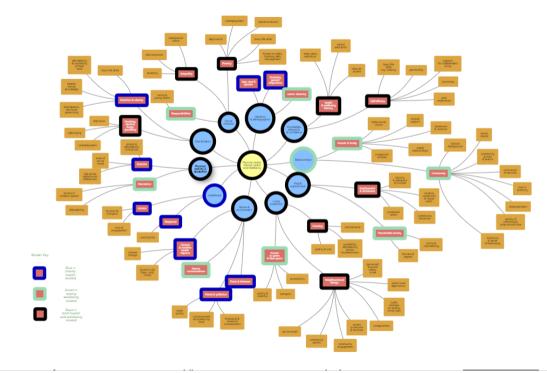

Alpha Prototype Phase – Horizon Scanning: Drivers and Pressures for Local Government