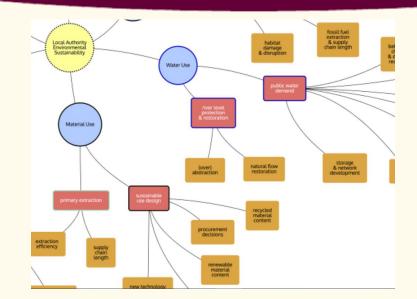

## Developing Factor Maps: Sustainability Example

- Each factor map contains factors which are relevant to improving the outcome. These are organized in high-level groups, and the expanded into further detail.
- Each factor will have a definition linked to a url evidence source
- All 3 factor maps should be used at once to come up with plans which act across HWNS at once.

#### What the Factor Maps are:

- They show some of the key factors which influence each of the outcomes from a Local Authority perspective
- They provide a hierarchy of categories and sub-categories of factors
- They are designed to provide a framework for discussion to collectively better understand what factors influence outcomes
- They provide a simple and quick insight for users to understand factors outside of their core area of expertise, to help break down silos
- They have an accessible language and design so that they can be used together as a package

#### And what they are not:

- They are not causal maps
- They are generic, not specific
- They are physical system based, not policy based.
- They do not have weightings
- They are not necessarily complete
- They do not (currently) show links between the different diagrams.