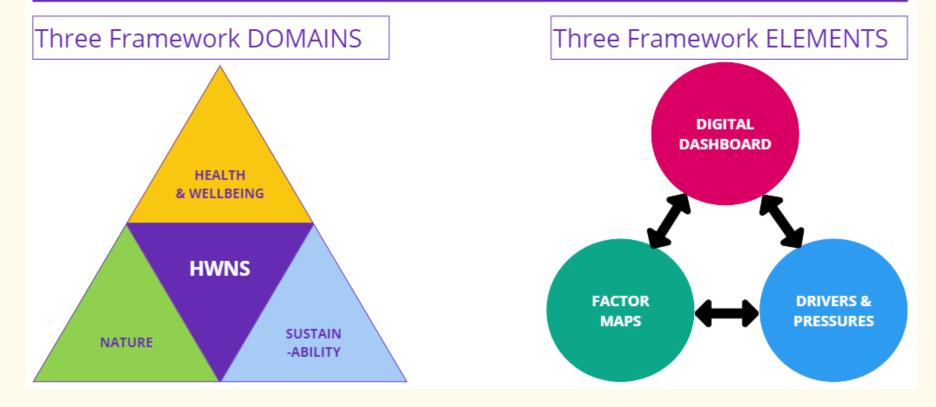

## Developing Factor Maps: Sustainability Example

- Each factor map contains factors which are relevant to improving the outcome. These are organized in high-level groups, and the expanded into further detail.
- Each factor will have a definition linked to a url evidence source
- All 3 factor maps should be used at once to come up with plans which act across HWNS at once.

#### What the Factor Maps are:

- They show some of the key factors which influence each of the outcomes from a Local Authority perspective
- They provide a hierarchy of categories and sub-categories of factors
- They are designed to provide a framework for discussion to collectively better understand what factors influence outcomes
- They provide a simple and quick insight for users to understand factors outside of their core area of expertise, to help break down silos
- They have an accessible language and design so that they can be used together as a package

#### And what they are not:

- They are not causal maps
- They are generic, not specific
- They are physical system based, not policy based.
- They do not have weightings
- They are not necessarily complete
- They do not (currently) show links between the different diagrams.